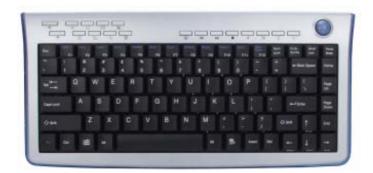

## **Accuratus Mini Long-range** Wireless Keyboard

Part Code: KYB-SATURNHY

## **About**

Most cordless keyboards have an operating range of under 2 metres, however this one can operate at upto 15 metres from it's mini receiver which is equivalent to approximately 50 feet.

Not only do you have this vast range at your disposal, an optical trackball is also included which is both accurate and needs no maintenance.

This keyboard can used from any angle and is therefore ideal for conference centres, for board room presentations, training rooms or just as the prefect solution in the home or office.

## **Specification**

- **USB** Only
- 98SE/2000/ME and XP
- Mini USB Receiver
- 2.4GHz RF cordless
- 8 channel, 4096 ID's
- Silver case, black keys
- Upto 15m working range
- Available in Silver only
- Scissor Key Technology
- Advance power saving
- Ultra low profile
- 340mm x 163mm x 31.5mm
- Requires 3 x AAA Batteries